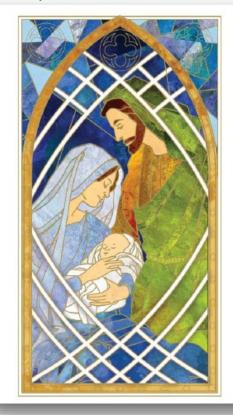

## Holy Family depicted in Stained Glass

This beautiful card depicts the Holy Family in stunning detail and bright tones with embossed and gold foil detail. A green box and gold foil-lined envelope complete this elegant Christmas greeting.

Inside Verse:

As we celebrate the miracle of one small Baby's Birth, we are reminded that every child is a miracle and a special gift from the Creator of all Life

Merry Christmas

Actual size: 5.63" x 7.88"

\$17 per box of 20