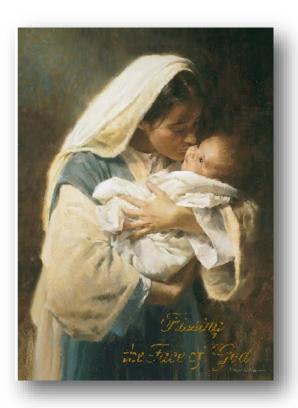

## Kissing the Face of God

This captivating card brings us the famous "Kissing the Face of God" image by Morgan Weistling. The image is in real-life colors and has Mary in her blue and ivory dress holding the Infant Jesus.

There is a white envelope to carry your message to loved ones.

Inside Verse:

As we reflect on the beautiful Face Of the newborn Savior May we look on all Life As a beautiful reflection of God's promise

May you have a Blessed Christmas