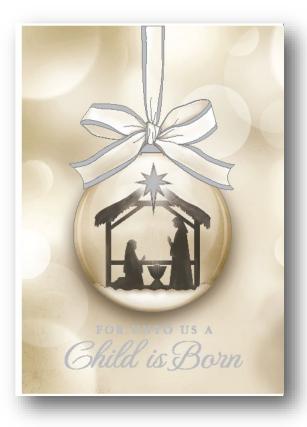

## For Unto Us A Child is Born

This beautiful card depicts the Holy Family in subtle cream and ivory tones with embossed and silver foil detail. A silver box and silver foil lined envelope complete this elegant Christmas greeting.

Inside Verse:

May you have
the joy of Life
the blessing of hope
and the peace of His love
During this holy season and always

Wishing you a Merry Christmas

Actual size: 5.63" x 7.88"

\$17 per box of 20